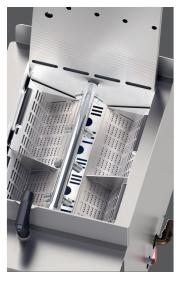

## Wapo-Ex 8 Plus

Boil Out and Polymerisation Unit

The Wapo-Ex 8 Plus enables the automatic boil out of up to 8 flask halves or the polymerisation of up to 8 flasks in a clamp. The relevant parameters are at once visible on the touch screen, the input can be made intuitively. The user can adjust the numerous parameters and options (such as week timer) to his individual requirements by simple programming.

#### **Major Features**

- Compact tabletop automat for boil out up to 8 flask halves or polymerisation up to 8 flasks in a clamp
- Thermostat protected, gasketless submersible pump, maintenance-free
- Spray system in the middle, easy to mount/ dismount
- Quick exchange of both functions boil-out and polymerisation
- Optical and acoustic lack of water warning
- Easy to clean without tools
- Included in delivery: