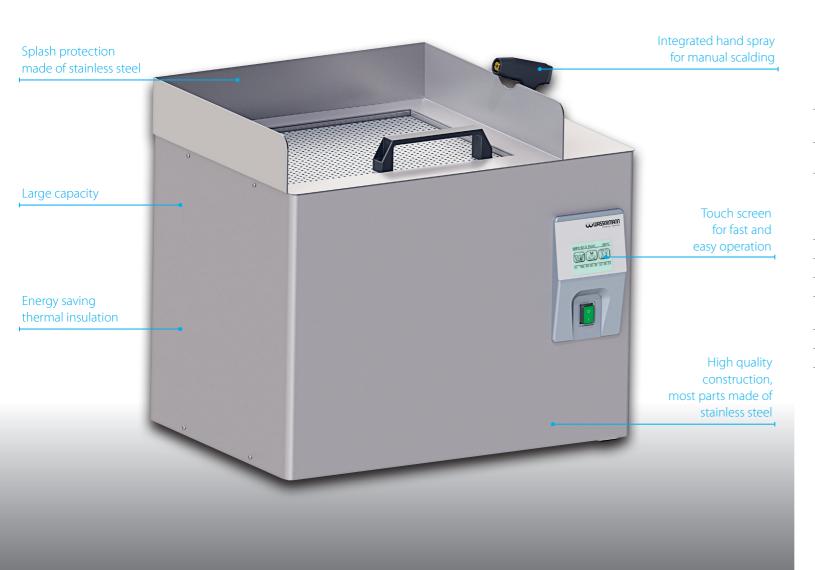

Hand spray for manual scalding

Convenient boil out process, easy access to flask baskets

Reliable polymerisation results

## Wapo-Ex 8 Plus

Boil Out and Polymerisation Unit

The Wapo-Ex 8 Plus enables the automatic boil out of up to 8 flask halves or the polymerisation of up to 8 flasks in a clamp. The relevant parameters are at once visible on the touch screen, the input can be made intuitively. The user can adjust the numerous parameters and options (such as week timer) to his individual requirements by simple programming.

#### **Major Features**

- Compact tabletop automat for boil out up to 8 flask halves or polymerisation up to 8 flasks in a clamp
- Thermostat protected, gasketless submersible pump, maintenance-free
- Spray system in the middle, easy to mount/ dismount
- Quick exchange of both functions boil-out and polymerisation
- Optical and acoustic lack of water warning
- Easy to clean without tools
- Included in delivery: