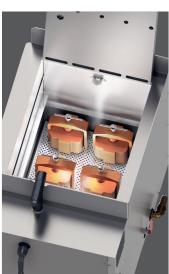

## Wapo-Ex 8 Plus

Boil Out and Polymerisation Unit

The Wapo-Ex 8 Plus enables the automatic boil out of up to 8 flask halves or the polymerisation of up to 8 flasks in a clamp. The relevant parameters are at once visible on the touch screen, the input can be made intuitively. The user can adjust the numerous parameters and options (such as week timer) to his individual requirements by simple programming.

#### **Major Features**

- Compact tabletop automat for boil out up to 8 flask halves or polymerisation up to 8 flasks in a clamp
- Thermostat protected, gasketless submersible pump, maintenance-free
- Spray system in the middle, easy to mount/ dismount
- Quick exchange of both functions boil-out and polymerisation
- Optical and acoustic lack of water warning
- Easy to clean without tools
- Included in delivery: