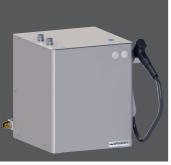

# **Wasi-Steam Compact**

The powerful **Wasi-Steam Compact** is a reliable steam cleaner with a wide range of application. This steam cleaner is one of the most powerful units on the market. Thorough and efficient it is suitable for all cleaning jobs in the lab. Its high cleaning pressure of up to 6 bar also guarantees a high cleaning temperature.

#### Features

- Simple operation, high safety standards
- Protects seals by reducing pressure to 5 bar after 10-minute break
- Basic version: Tabletop unit, permanent water supply
- Available as accessory: Fill unit (5 Liter) for manual filling and flexible choice of location
- Available on request: Version with wet steam regulation and steam quantity saturation
- Included in delivery:
  Supply hose, grey, cpl., 1.3 m
  Discharge hose, 1.5 m
  Hose clip Ø 12-20 x 9