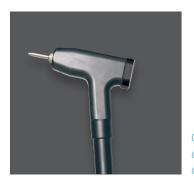

#### Features

- Simple operation, high safety standards
- Protects seals by reducing pressure to 5 bar after 10-minute break
- Basic version: Tabletop unit, permanent water supply
- Available as accessory: Fill unit (5 Liter) for manual filling and flexible choice of location
- Available on request: Version with wet steam regulation and steam quantity saturation
- Included in delivery:
  Supply hose, grey, cpl., 1.3 m
  Discharge hose, 1.5 m
  Hose clip Ø 12-20 x 9