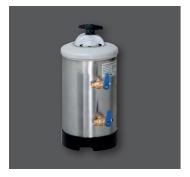

Wasi-Steam Compact, version with accessory, to regulate wet steam saturation and steam quantity

Wasi-Clean water softener, available as accessory. Strongly recommend for labs without a decalcification plant. To prevent the formation of limescale deposits caused by water hardness. Reduced maintenance costs, long service life and reliable operation.

| Accessories                                                                                                                                                                             | Item no.                                                                    |
|-----------------------------------------------------------------------------------------------------------------------------------------------------------------------------------------|-----------------------------------------------------------------------------|
| Wasi-Clean water softener, table top unit<br>W 190 x H 405 x D 260 mm<br>(This accessory is strongly recommended<br>and hence available in a bundle with<br>174994 Wasi-Steam Compact.) | 174995                                                                      |
| Splash protection, stainless steel<br>W 250 x H 265 x D 255 mm                                                                                                                          | 174460                                                                      |
| Fill unit (5 Liter)<br>(W 215 x H 340 x D 240 mm,<br>D + connection = 290 mm)                                                                                                           | 174430                                                                      |
| Quantity Control Accessory Set to regulate wet steam saturation and steam quantity (It would require to retrofit the unit at our factory or at one of our authorized service stations.) | 174414                                                                      |
| Special nozzle Ø 2.5 mm<br>(Basic nozzle Ø 1.2 mm, item no. 174100)                                                                                                                     | 174352                                                                      |
| Drain hose per meter                                                                                                                                                                    | 320031                                                                      |
| Wasi-Steam Compact stainless steel<br>Wasi-Steam Compact stainless steel white                                                                                                          | Item no. 174994 #CCVA#<br>Item no. 174994 #CCWH#                            |
| Voltage                                                                                                                                                                                 | 220-240 V / 50/60 Hz                                                        |
| Power consumption                                                                                                                                                                       | 5.5 A<br>(6.3 A medium-blowing-fuse)                                        |
| Output                                                                                                                                                                                  | 1270 W                                                                      |
| W x H x D max.<br>W x H x D (housing)                                                                                                                                                   | 345 x 360 x 390 mm<br>300 x 353 x 310 mm                                    |
| Weight                                                                                                                                                                                  | 19 kg                                                                       |
| Noise level                                                                                                                                                                             | ≤ 70 dB (A)                                                                 |
| Working pressure                                                                                                                                                                        | max. 6 bar (stand by 5 bar)                                                 |
| Steam temperature                                                                                                                                                                       | max. 164°C at 6 bar                                                         |
| Boiler capacity                                                                                                                                                                         | 3.3                                                                         |
| Safety class                                                                                                                                                                            | IP 22                                                                       |
| Duty Other voltages on rec                                                                                                                                                              | Interrupt operation 5/5 min<br>quest · Technical changes reserved · 2022/03 |