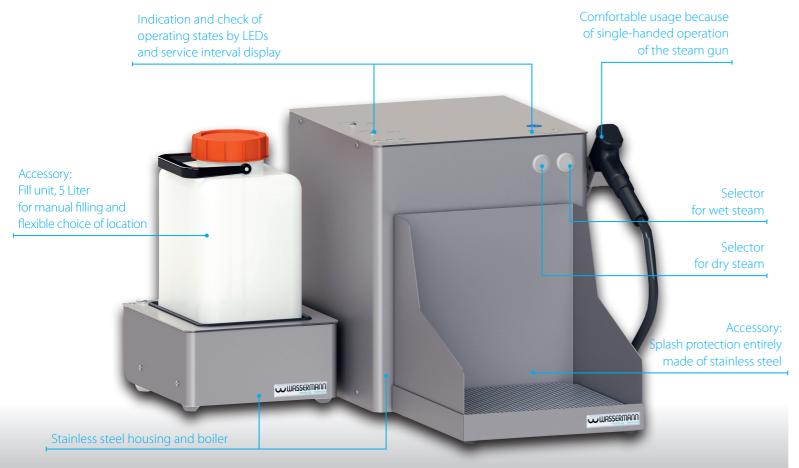

Accessory:
Fill unit (5 Liter)
for manual filling and
flexible choice of location,
operation with distilled/
softened water is possible
and recommended

Comfortable usage because of single-handed operation of the steam gun

#### Features

- Simple operation, high safety standards
- Protects seals by reducing pressure to 5 bar after 10-minute break
- Basic version: Tabletop unit, permanent water supply
- Available as accessory: Fill unit (5 Liter) for manual filling and flexible choice of location
- Available on request: Version with wet steam regulation and steam quantity saturation
- Included in delivery:
  Supply hose, grey, cpl., 1.3 m
  Discharge hose, 1.5 m
  Hose clip Ø 12-20 x 9