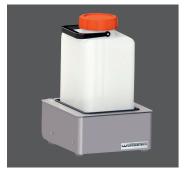

Accessory:
Fill unit (5 Liter)
for manual filling and
flexible choice of location,
operation with distilled/
softened water is possible
and recommended

Comfortable usage because of single-handed operation of the steam gun

| Accessories                                                                                                                                                                             | Item no.                                                                    |
|-----------------------------------------------------------------------------------------------------------------------------------------------------------------------------------------|-----------------------------------------------------------------------------|
| Wasi-Clean water softener, table top unit<br>W 190 x H 405 x D 260 mm<br>(This accessory is strongly recommended<br>and hence available in a bundle with<br>174994 Wasi-Steam Compact.) | 174995                                                                      |
| Splash protection, stainless steel<br>W 250 x H 265 x D 255 mm                                                                                                                          | 174460                                                                      |
| Fill unit (5 Liter)<br>(W 215 x H 340 x D 240 mm,<br>D + connection = 290 mm)                                                                                                           | 174430                                                                      |
| Quantity Control Accessory Set to regulate wet steam saturation and steam quantity (It would require to retrofit the unit at our factory or at one of our authorized service stations.) | 174414                                                                      |
| Special nozzle Ø 2.5 mm<br>(Basic nozzle Ø 1.2 mm, item no. 174100)                                                                                                                     | 174352                                                                      |
| Drain hose per meter                                                                                                                                                                    | 320031                                                                      |
| Wasi-Steam Compact stainless steel<br>Wasi-Steam Compact stainless steel white                                                                                                          | Item no. 174994 #CCVA#<br>Item no. 174994 #CCWH#                            |
| Voltage                                                                                                                                                                                 | 220-240 V / 50/60 Hz                                                        |
| Power consumption                                                                                                                                                                       | 5.5 A<br>(6.3 A medium-blowing-fuse)                                        |
| Output                                                                                                                                                                                  | 1270 W                                                                      |
| W x H x D max.<br>W x H x D (housing)                                                                                                                                                   | 345 x 360 x 390 mm<br>300 x 353 x 310 mm                                    |
| Weight                                                                                                                                                                                  | 19 kg                                                                       |
| Noise level                                                                                                                                                                             | ≤ 70 dB (A)                                                                 |
| Working pressure                                                                                                                                                                        | max. 6 bar (stand by 5 bar)                                                 |
| Steam temperature                                                                                                                                                                       | max. 164°C at 6 bar                                                         |
| Boiler capacity                                                                                                                                                                         | 3.3                                                                         |
| Safety class                                                                                                                                                                            | IP 22                                                                       |
| Duty Other voltages on rec                                                                                                                                                              | Interrupt operation 5/5 min<br>quest · Technical changes reserved · 2022/03 |